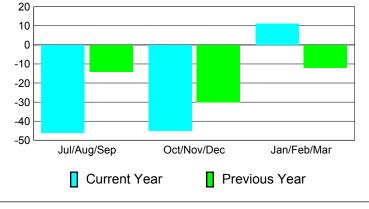

## YTD Status Quo Clubs 2010-2011

Total Status Quo Members

|             | <u>N</u>                   | Member<br>201                | Membership<br>2009-2010          |                                 |                                 |
|-------------|----------------------------|------------------------------|----------------------------------|---------------------------------|---------------------------------|
| Month       | Net<br>Memb<br><u>Goal</u> | Actual<br>New<br><u>Memb</u> | Actual<br>Dropped<br><u>Memb</u> | Gain/<br>Loss of<br><u>Memb</u> | Gain/<br>Loss of<br><u>Memb</u> |
| Jul/Aug/Sep | 0                          | 65                           | -111                             | -46                             | -14                             |
| Oct/Nov/Dec | 30                         | 100                          | -145                             | -45                             | -30                             |
| Jan/Feb/Mar | 50                         | 109                          | -98                              | 11                              | -12                             |
| Totals      | 80                         | 274                          | -354                             | -80                             | -56                             |