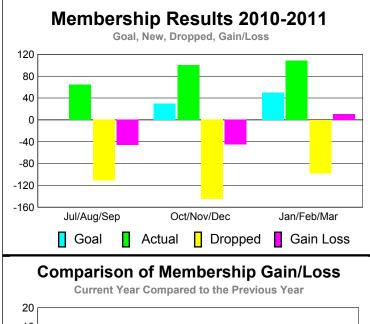

## YTD Status Quo Clubs 2010-2011

Total Status Quo Members

|             | <u>N</u>                   | Member<br>201                | Membership<br>2009-2010          |                                 |                                 |
|-------------|----------------------------|------------------------------|----------------------------------|---------------------------------|---------------------------------|
| Month       | Net<br>Memb<br><u>Goal</u> | Actual<br>New<br><u>Memb</u> | Actual<br>Dropped<br><u>Memb</u> | Gain/<br>Loss of<br><u>Memb</u> | Gain/<br>Loss of<br><u>Memb</u> |
| Jul/Aug/Sep | 0                          | 65                           | -111                             | -46                             | -14                             |
| Oct/Nov/Dec | 30                         | 100                          | -145                             | -45                             | -30                             |
| Jan/Feb/Mar | 50                         | 109                          | -98                              | 11                              | -12                             |
| Totals      | 80                         | 274                          | -354                             | -80                             | -56                             |