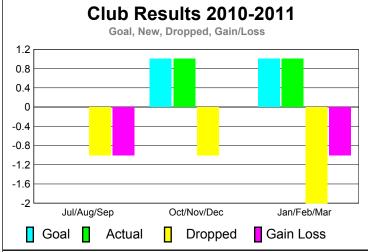

## 2010-2011 GMT Reports for District (or Undistricted) District 108AB

|             |                     | 201                           | 2009-2010                         |                                  |                                  |
|-------------|---------------------|-------------------------------|-----------------------------------|----------------------------------|----------------------------------|
| Month       | New<br>Club<br>Goal | Actual<br>New<br><u>Clubs</u> | Actual<br>Dropped<br><u>Clubs</u> | Gain/<br>Loss of<br><u>Clubs</u> | Gain/<br>Loss of<br><u>Clubs</u> |
| Jul/Aug/Sep | 0                   | 0                             | -1                                | -1                               | 0                                |
| Oct/Nov/Dec | 1                   | 1                             | -1                                | 0                                | 0                                |
| Jan/Feb/Mar | 1                   | 1                             | -2                                | -1                               | 0                                |
| Totals      | 2                   | 2                             | -4                                | -2                               | 0                                |