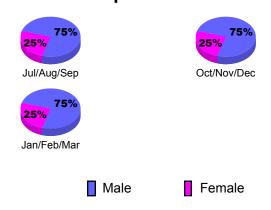

u>Memb</u> | Gain/<br>Loss of<br><u>Memb</u> |
| Jul/Aug/Sep | 0                          | 65                           | -111                             | -46                             | -14                             |
| Oct/Nov/Dec | 30                         | 100                          | -145                             | -45                             | -30                             |
| Jan/Feb/Mar | 50                         | 109                          | -98                              | 11                              | -12                             |
| Totals      | 80                         | 274                          | -354                             | -80                             | -56                             |





## Gender Comparison 2010-2011